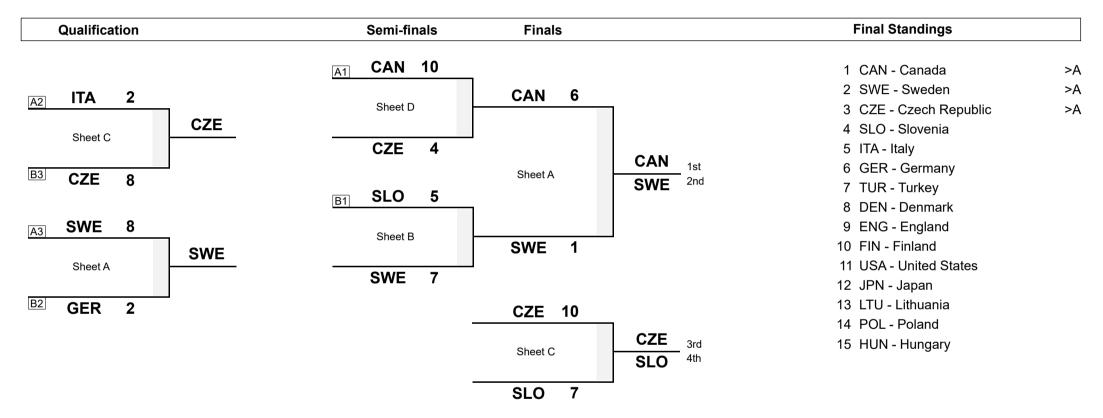

## Play-offs Bracket

The 1st ranked teams in the groups (A1 and B1) advance directly to the semi-finals, while A2 will play B3 and A3 will play B2 to determine the last teams in the semi-finals.

For the semi-finals, if there are two teams from each group then A1 plays the B qualifier and B1 plays the A qualifier; if there are three teams from the same group then the 1st ranked team of that group plays the 3rd ranked team from the same group, and the 1st ranked team of the other group plays the 2nd ranked team from the group that qualified 3 teams.

Legend: >A To A-Division

Page 1/1